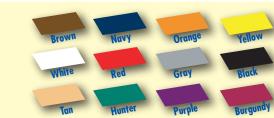

## Advanced Grade Mesh Advanced Grade Mesh

Green

Featuring industrial-strength material, great for commercial or high-load, high-stress, high wind applications, Advanced Grade Mesh provides a burst strength nearly double that of our competitor's standard mesh.