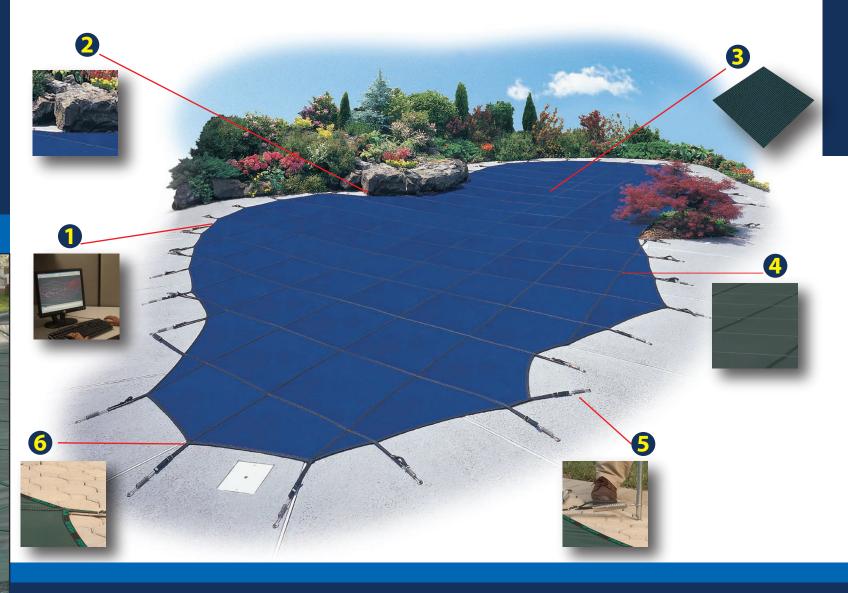

- **Fit.** Computer-Aided Design and expert craftsmanship delivers the best fitting covers in the business.
- **Special Features.** Specially designed step-riser kits and/or cable systems close up gaps and ensure security for pools with unique construction features.
- Materials. Specifically formulated, reinforced vinyl or polypropylene cover sheet is supported by nylon polypropylene straps. The straps are secured to stainless steel tension springs with a stainless steel buckle.
- 4 Strength. Heavy-duty, triple stitched straps crisscross the pool surface, stretched tight by tension springs anchored in the deck. Although lightweight, Merlin webbing has a break-strength more than three times the government standard.
- 5 Hardware. Stainless steel tension springs hook over machined-brass anchors set flush in your deck. Springs are attached and removed using a special tool to prevent upauthorized removal.
- **X-Tack.** Perimeter cross-straps are reinforced by sewing an "x" pattern stitch to lock the straps together.