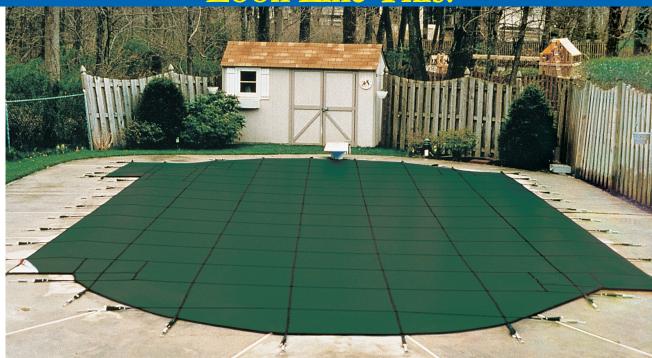

#### Look Like This:

SmartMesh<sup>TM</sup> cover shown.

SmartMesh<sup>TM</sup>: The Ultimate Cover.
Want to get swimming sooner? Our patented
SmartMesh<sup>TM</sup> cover features a high-tech weave
that allows water to pass through while blocking
sunlight and filtering debris down to 40 microns!
Without sunlight, algae is less likely to grow, so you'll
open your pool to cleaner water in the spring,
maintain your pool with greater ease, spend less
on chemicals and extend its life. It's the cutting
edge in cover technology ... the best choice you
can make for your pool!