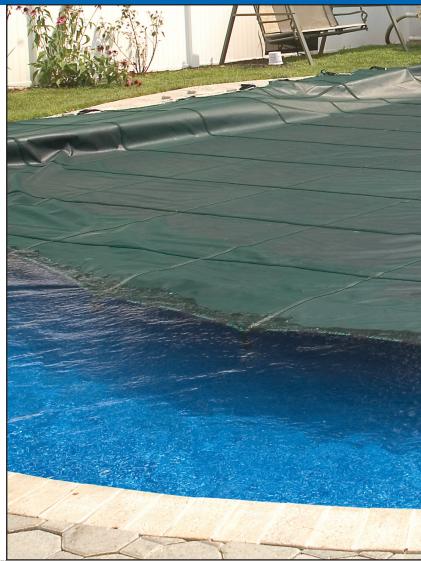

#### Attractive. Protective.

Merlin covers work hard, are stronger and look better longer. Manufactured completely with U.S.A.-made materials and components that exceed industry standards, our covers feature unsurpassed thread and webbing strength, brass anchors and powerful stainless steel tension springs. Each showcases the latest technology to protect your pool against the relentless forces of nature, as well as the unpredictable nature of children and pets. Other covers simply pale by comparison!

#### Convenient. Ingenious.

Merlin safety covers feature an ingenious strap and anchor system that allows for easy installation and removal using a specially designed tool. Even with its professional protection, our mesh covers are lightweight, making them easy to install, remove and store. Others attempt to copy our innovations: a Merlin cover is the real deal.