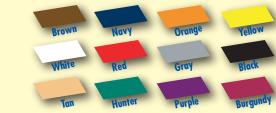

## Advanced Grade Mesh Advanced Grade Mesh

Green

Featuring industrial-strength material, great for commercial or high-load, high-stress, high wind applications, Advanced Grade Mesh provides a burst strength nearly double that of our competitor's standard mesh.