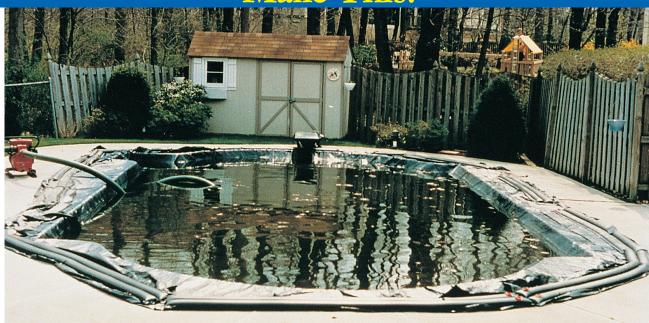

#### Make This:

Secure your swimming pool with a professional safety cover to protect your investment and your loved ones.