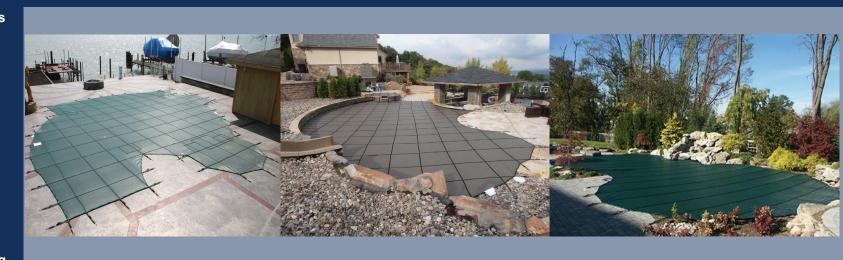

#### Customized. Uncompromised.

A cover that's custom-designed for your pool is safer and provides better protection. A Merlin safety cover is CAD -designed and custom manufactured to accommodate steps, angles, objects and unique configurations without on-site additions that could compromise quality and safety.