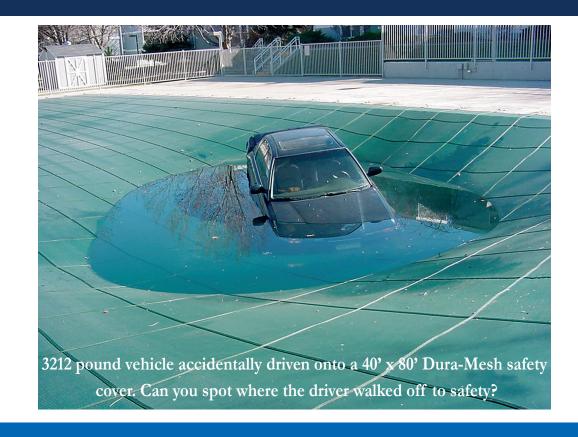

Materials. Specifically formulated, reinforced vinyl or polypropylene cover sheet is supported by nylon polypropylene straps. The straps are secured to stainless steel tension springs with a stainless steel buckle.
- 4 Strength. Heavy-duty, triple stitched straps crisscross the pool surface, stretched tight by tension springs anchored in the deck. Although lightweight, Merlin webbing has a break-strength more than three times the government standard.
- 5 Hardware. Stainless steel tension springs hook over machined-brass anchors set flush in your deck. Springs are attached and removed using a special tool to prevent upauthorized removal.
- **X-Tack.** Perimeter cross-straps are reinforced by sewing an "x" pattern stitch to lock the straps together.

## Strength You Have to See to Believe!



# With Merlin, you can *count* on Strength, Quality, & a Perfect Fit!