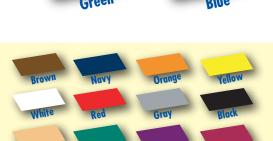

## Advanced Grade Mesh Advanced Grade Mesh

Green

Featuring industrial-strength material, great for commercial or high-load, high-stress, high wind applications, Advanced Grade Mesh provides a burst strength nearly double that of our competitor's standard mesh.