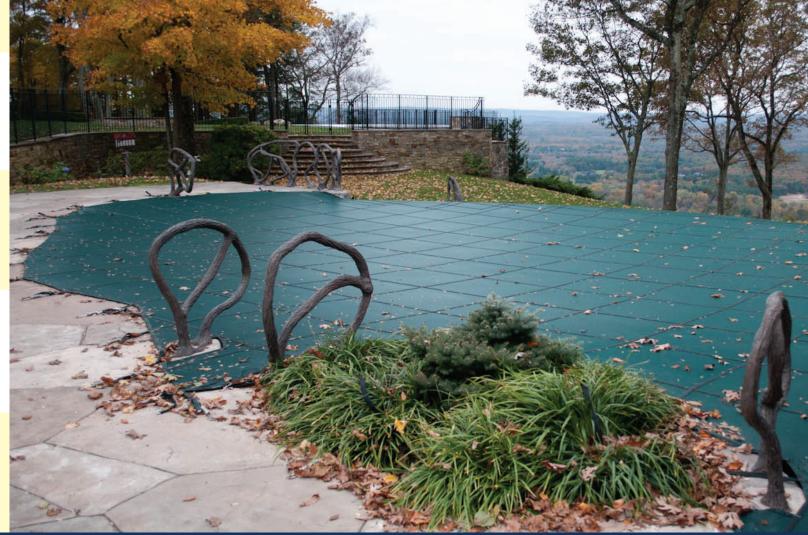

#### Make This:

#### Look Like This:

SmartMesh<sup>TM</sup> cover shown.

SmartMesh<sup>TM</sup>: The Ultimate Cover.
Want to get swimming sooner? Our patented
SmartMesh<sup>TM</sup> cover features a high-tech weave
that allows water to pass through while blocking
sunlight and filtering debris down to 40 microns!
Without sunlight, algae is less likely to grow, so you'll
open your pool to cleaner water in the spring,
maintain your pool with greater ease, spend less
on chemicals and extend its life. It's the cutting
edge in cover technology ... the best choice you
can make for your pool!

U.S. Patent No. 6.886,187-100% Shade

See the back of this brochure to learn about our entire line of safety covers.

Spring opening of an algae-free pool, covered all winter long by SmartMesh<sup>TM</sup>\*